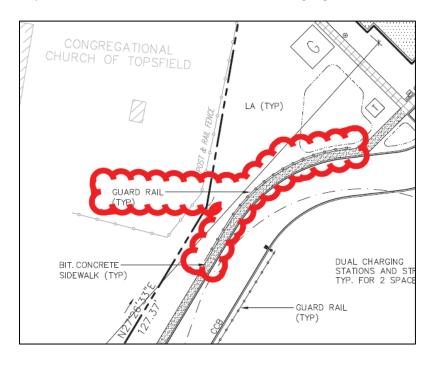

## Request 1: Consider adding a guardrail along the western edge of the drive along the Congregational Church of Topsfield property.

Response 1: Guard rail was added to the plan along the western edge aside the sidewalk as requested. Refer to Plan C-2 (shown with red highlight).