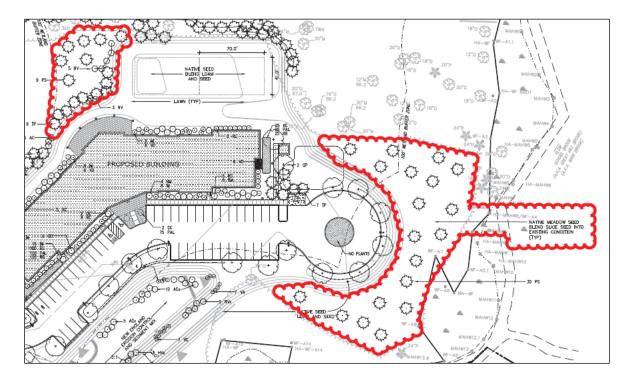

Request 2: Consider renaturalizing the grass playing fields associated with the existing ball fields.

Response 2: Those areas and request are now addressed by reallocating trees throughout the open ball field areas, slicing in native meadow seed blend throughout those areas and working this change into the invasive species management plan with the Conservation Commission. Refer to Plan C-3 (shown with red highlight).