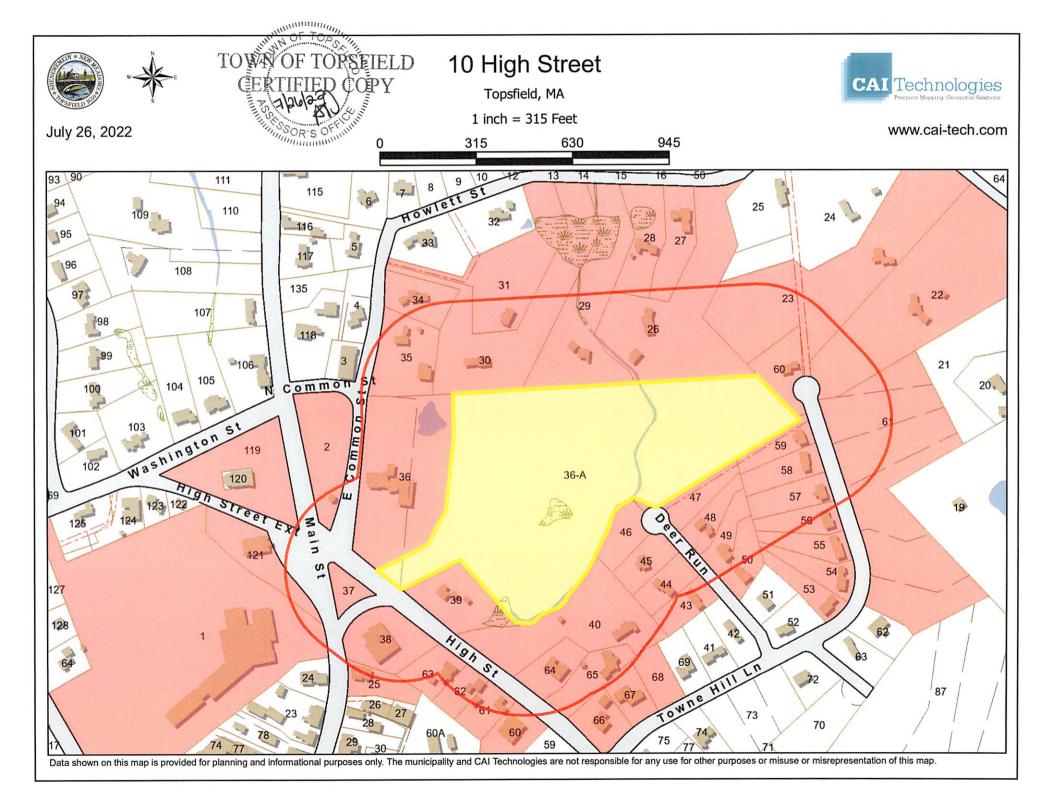

## **Application Supplement Form B**

Attach to this form a copy of the Assessor's map (scale 1" equals 200') showing the property and all other properties and roadways within 300 feet of any portion of the property. Also, show the lot number and lot owner's name on each lot within the 300'.

# Assessor's Certification

To the Topsfield Zoning Board of Appeals:

This is to certify that, at the time of the last assessment for taxation made by the Town of Topsfield, the names and mailing addresses of the parties assessed as owners of land within 300' of the parcel of land shown in the attached sketch were as listed.