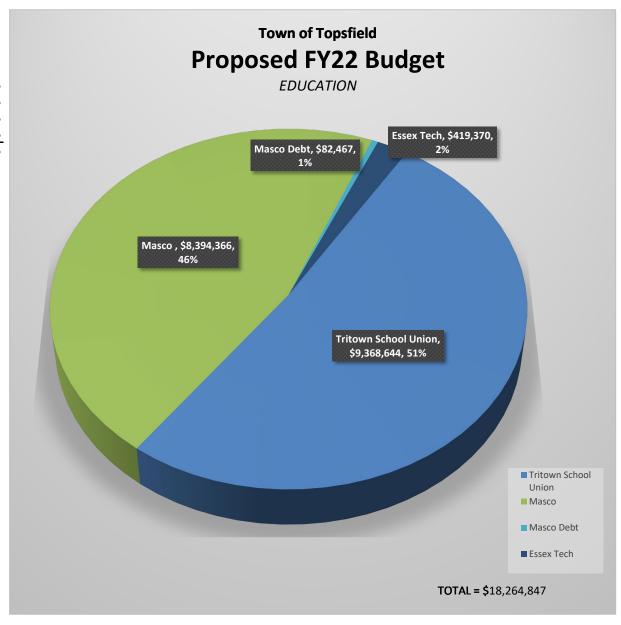

# Fiscal Year 2022 Budget

| 122 | SELECT BOARD DEPARTMENT          | 411 | STORMWATER MANAGEMENT           |
|-----|----------------------------------|-----|---------------------------------|
| 124 | SELECT BOARD SPECIAL             | 420 | HIGHWAY DEPARTMENT              |
| 135 | ACCOUNTING DEPARTMENT            | 423 | SNOW & ICE                      |
| 141 | ASSESSOR DEPARTMENT              | 424 | STREET LIGHTS                   |
| 145 | TREASURER / COLLECTOR DEPARTMENT | 430 | REFUSE EXPENSE                  |
| 150 | TOWN HALL EXPENSE                | 433 | RECYCLING EXPENSE               |
| 151 | TOWN OWNED BUILDINGS             | 492 | PARK & CEMETERY                 |
| 157 | PEG/CABLE ADVISORY               | 494 | LANDFILL                        |
| 161 | TOWN CLERK DEPARTMENT            | 512 | BOARD OF HEALTH                 |
| 171 | CONSERVATION COMMISSION          | 541 | COUNCIL ON AGING                |
| 176 | ZONING BOARD                     | 546 | VETERAN'S SERVICES              |
| 210 | POLICE DEPARTMENT                | 548 | SOLDIER & GRAVES                |
| 220 | FIRE DEPARTMENT                  | 691 | HISTORICAL COMMISSION           |
| 241 | INSPECTIONS DEPARTMENT           | 692 | MEMORIAL / VETERAN'S DAY        |
| 245 | SEALER OF WEIGHTS & MEASURES     | 751 | DEBT SERVICE                    |
| 292 | ANIMAL CONTROL OFFICER           | 820 | LOCAL AID ASSESSMENTS           |
| 294 | ANIMAL INSPECTOR                 | 910 | UNCLASSIFED / EMPLOYEE BENEFITS |
|     |                                  | 916 | UNCLASSIFED / INSURANCE         |
|     |                                  | 918 | EMPLOYEE COMPENSATION           |