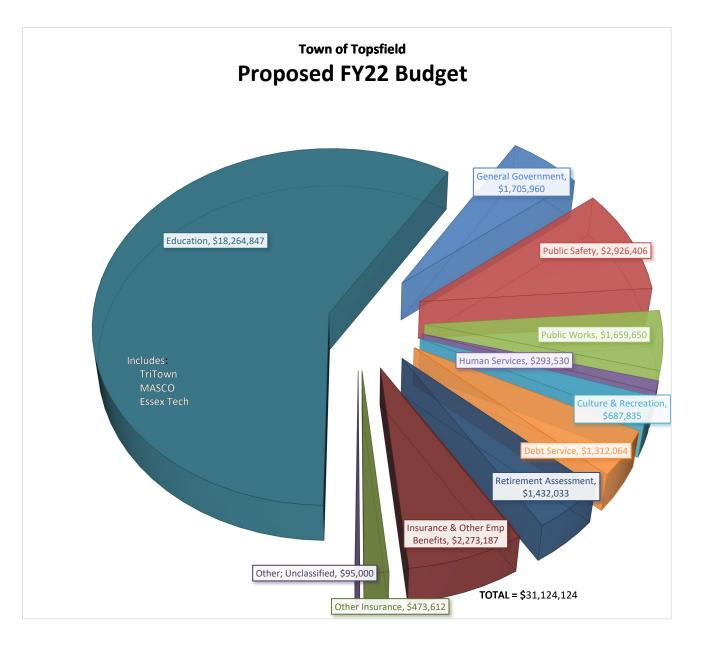

# Fiscal Year 2022 Budget

| 122 | SELECT BOARD DEPARTMENT          | 411 | STORMWATER MANAGEMENT           |
|-----|----------------------------------|-----|---------------------------------|
| 124 | SELECT BOARD SPECIAL             | 420 | HIGHWAY DEPARTMENT              |
| 135 | ACCOUNTING DEPARTMENT            | 423 | SNOW & ICE                      |
| 141 | ASSESSOR DEPARTMENT              | 424 | STREET LIGHTS                   |
| 145 | TREASURER / COLLECTOR DEPARTMENT | 430 | REFUSE EXPENSE                  |
| 150 | TOWN HALL EXPENSE                | 433 | RECYCLING EXPENSE               |
| 151 | TOWN OWNED BUILDINGS             | 492 | PARK & CEMETERY                 |
| 157 | PEG/CABLE ADVISORY               | 494 | LANDFILL                        |
| 161 | TOWN CLERK DEPARTMENT            | 512 | BOARD OF HEALTH                 |
| 171 | CONSERVATION COMMISSION          | 541 | COUNCIL ON AGING                |
| 176 | ZONING BOARD                     | 546 | VETERAN'S SERVICES              |
| 210 | POLICE DEPARTMENT                | 548 | SOLDIER & GRAVES                |
| 220 | FIRE DEPARTMENT                  | 691 | HISTORICAL COMMISSION           |
| 241 | INSPECTIONS DEPARTMENT           | 692 | MEMORIAL / VETERAN'S DAY        |
| 245 | SEALER OF WEIGHTS & MEASURES     | 751 | DEBT SERVICE                    |
| 292 | ANIMAL CONTROL OFFICER           | 820 | LOCAL AID ASSESSMENTS           |
| 294 | ANIMAL INSPECTOR                 | 910 | UNCLASSIFED / EMPLOYEE BENEFITS |
|     |                                  | 916 | UNCLASSIFED / INSURANCE         |
|     |                                  | 918 | EMPLOYEE COMPENSATION           |