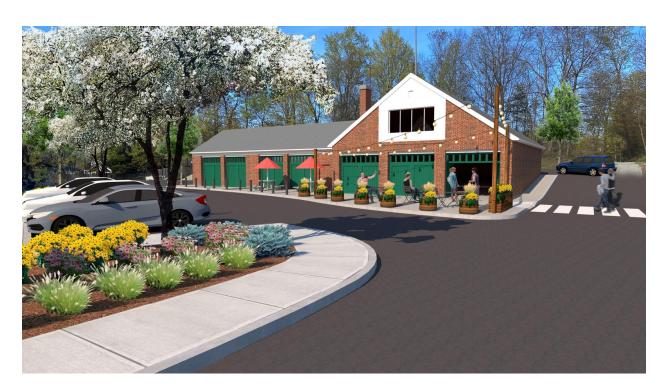

## **COMING SUMMER 2022!**

The Town of Topsfield will be introducing, through a Request for Proposal (RFP), the sale of the "Former Highway Garage and Fire Station" centrally located at 10 School Ave. The goal of a sale will be to add amenities, activate the space and help with the overall revitalization of downtown Topsfield.

## **Property Features:**

2.27 Acre Lot 3,644 SF (+325 SF Mezzanine)

High Bay, Garage Doors with Brick Façade
Adjacent undeveloped lot for potential expansion
Zoning change approved in 2021 to Business District Village